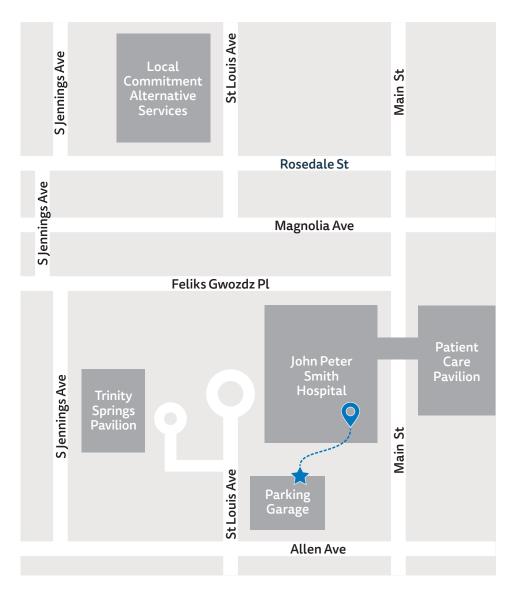

## Labor & Delivery

1500 S. Main Street, Second Floor Fort Worth, TX 76104

Park in the garage off Allen Avenue and St. Louis Avenue. Enter through the main entrance (next to the garage) of John Peter Smith Hospital and walk down the hallway to the orange elevators (across from the Gift Shop). Take those elevators to Labor and Delivery on the second floor.